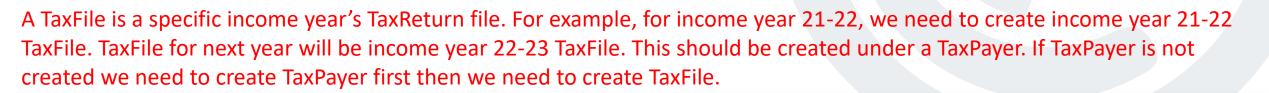

### What is Tax File and how to create?

| Create New TaxPayer | ~                                                             | Create New Taxfile | ^    |
|---------------------|---------------------------------------------------------------|--------------------|------|
| e-TIN               | Complete Your TaxPayer Account<br>Easy to customize your file | Select a taxpayer  | ~    |
| TaxPayer Full Name  |                                                               |                    | Next |
| Mobile Number       |                                                               |                    |      |
| Email               |                                                               |                    |      |
| Create              |                                                               |                    |      |
|                     |                                                               |                    |      |