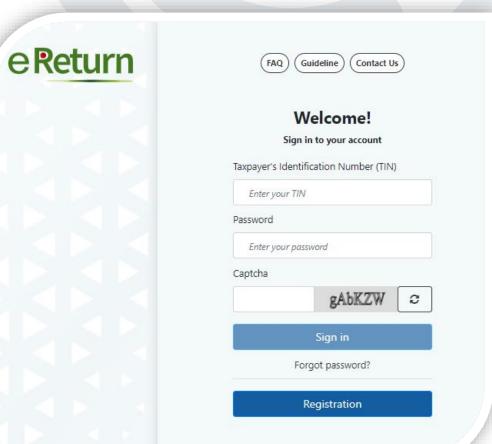

# Online Register Signup > Upload tax documents > Submit

#### taxhouse.com.bd

Submit