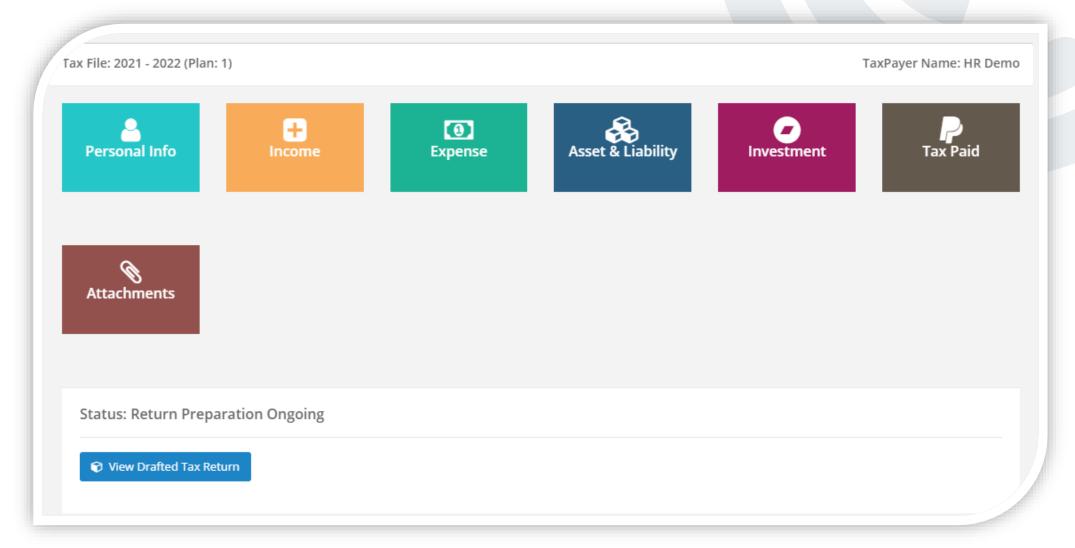

# How it works TaxHouse Application



taxhouse.com.bd



Online Application for Personal Tax Return Preparation

TaxHouse Online
The easiest way to file your tax return



### **Corporate MoU**

### tax return filing for your employees





TaxHouse Online
The easiest way to file your tax return



### **TaxHelp**

Get tax related help form TaxHouse expert





TaxHouse Online
The easiest way to file your tax return



### **TaxBooth**

### Register and instant tax filing









# Online Register Signup > Upload tax documents > Submit





#### taxhouse.com.bd





Submit



## **TaxPayer Interview**

### **Communicate with taxpayer**







## Tax Return Preparation



Prepare Tax Return by TaxHouse ProAdvisor



### TaxReturn review and approval

Submit for client review and manager approval









### **Return Submission**

### Submit tax return to NBR by TaxHouse Filer







### **Acknowledgment slip / Tax Certificate**

## Collect Tax acknowledgment slip and send to TaxPayer



|                                                     | ACKNOWLE                                 | OGEMENT RECEIPT OF                         |                                                  |  |
|-----------------------------------------------------|------------------------------------------|--------------------------------------------|--------------------------------------------------|--|
|                                                     |                                          | RN OF INCOME