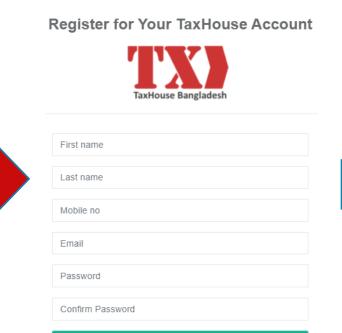

# How it works TaxHouse Application



taxhouse.com.bd



Online Application for Personal Tax Return Preparation

TaxHouse Online
The easiest way to file your tax return



### **Corporate MoU**

### tax return filing for your employees





TaxHouse Online
The easiest way to file your tax return



### **TaxHelp**

Get tax related help form TaxHouse expert





TaxHouse Online
The easiest way to file your tax return



### **TaxBooth**

### Register and instant tax filing









# Online Register Signup > Upload tax documents > Submit





#### taxhouse.com.bd





Submit



## **TaxPayer Interview**

### **Communicate with taxpayer**







## Tax Return Preparation



Prepare Tax Return by TaxHouse ProAdvisor



### TaxReturn review and approval

Submit for client review and manager approval









### **Return Submission**

### Submit tax return to NBR by TaxHouse Filer







### **Acknowledgment slip / Tax Certificate**

## Collect Tax acknowledgment slip and send to TaxPayer



|                                                     | ACKNOWLE                                 | OGEMENT RECEIPT OF                         |                                                  |  |
|-----------------------------------------------------|------------------------------------------|--------------------------------------------|----------------------------