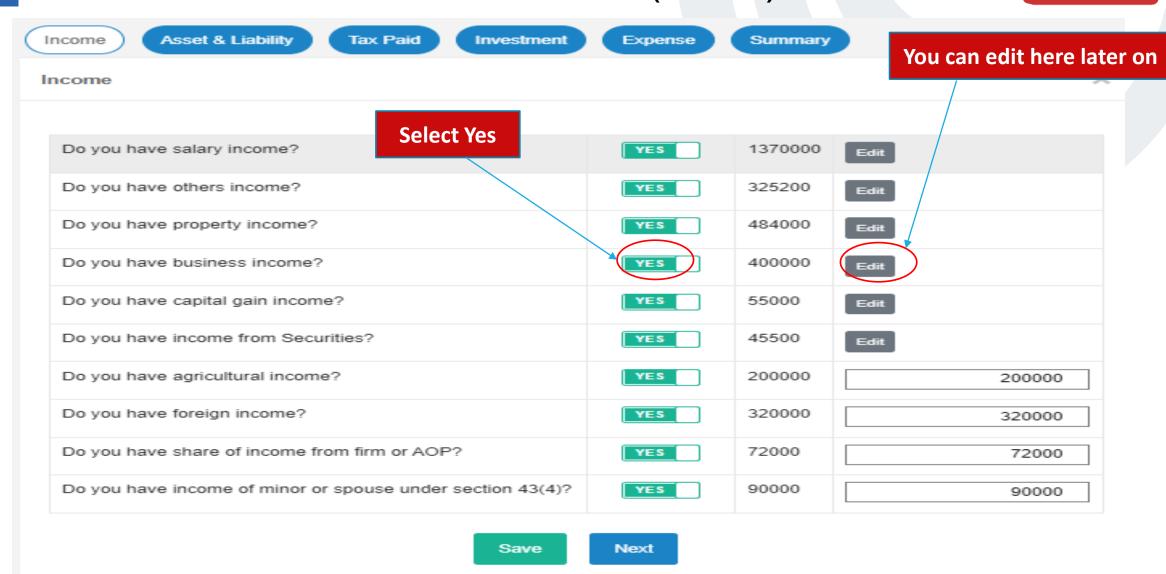

#### Business Profession Income(cont.)

## Business Profession Income(cont.)

| Income Asset & Liability Tax Paid Investment Expense        | Summary                             |
|-------------------------------------------------------------|-------------------------------------|
| Business Income   Please fill up details of Business Income |                                     |
| Name of the Business                                        | XYZ Enterprise                      |
| Business Address                                            | R-1, House-111, Madda Badda , Dhaka |
| Summary of Income                                           |                                     |
| Sales/ Turnover/ Receipts                                   | 2400000                             |
| Gross Profit                                                | 900000                              |
| General, administrative, selling and other expenses         | 500000                              |

#### **Business Profession Income**

| Balance Sheet                  |        |
|--------------------------------|--------|
| Cash in hand & at bank         | 230000 |
| Inventories                    | 270000 |
| Fixed assets                   | 350000 |
| Other assets                   | 150000 |
| Opening capital                | 500000 |
| Net profit                     | 400000 |
| Withdrawals in the income year | 50000  |
| Liabilities                    | 150000 |