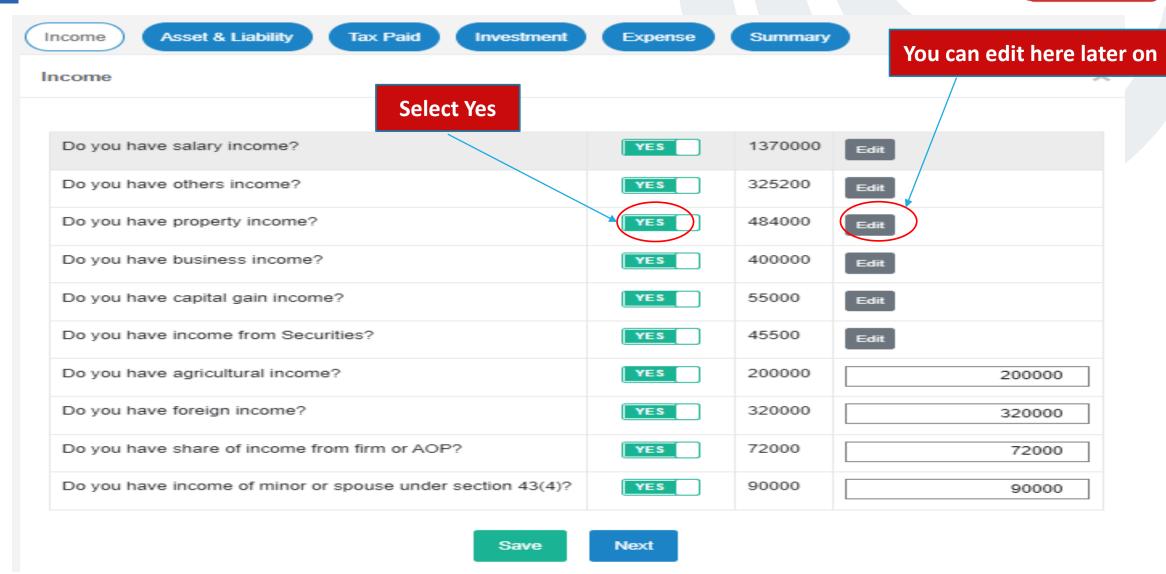

#### House Property Income (cont.)

### House Property Income (cont.)

**Asset & Liability** Tax Paid Investment Expense Summary Income Property Income | Please fill up details of property income Property Type Commercial Residential Address of the House Property H-45, R-121, Badda, Dhaka Total Area 2000 sq ft Share of the asessee (%) 100 Annual value 960000 Repair, Collection, etc. 240000 Municipal or Local Tax 36000

# House Property Income

| Land Revenue                                                | 24000  |
|-------------------------------------------------------------|--------|
| Interest on Loan/Mortgage/Capital Charge                    | 124000 |
| Insurance Premium                                           | 52000  |
| Vacancy Allowance                                           | 0      |
| Others (please specify below) Others (please specify below) | 0      |
| Total                                                       | 484000 |