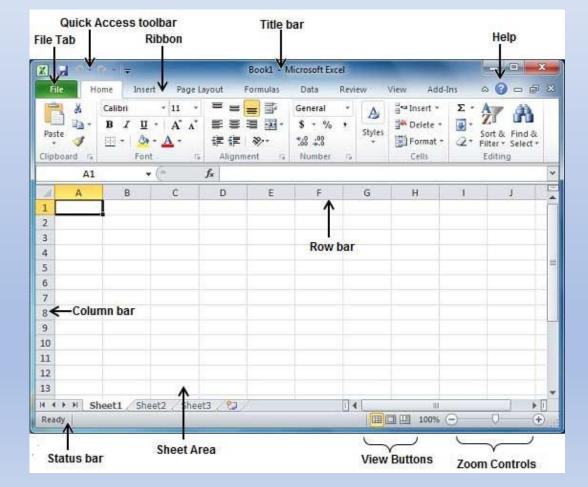

lookup                                  |
| 4. Table format                             | Text to column                           |
| 5. Filter                                   | Remove duplicate                         |
| 6. PivotTable                               | Dropdown                                 |
| 7. Photo / shape add, SmartArt              | Goal seek                                |
| Charts                                      | Group / ungroup                          |
| Link (Hyperlink)                            | Protect sheet                            |
| Freeze                                      | Auto fill up                             |
| Keyboard shortcut                           |                                          |



**Excel Introduction** 





## Thank You!

### Shikhalo e-Learning



Wakil Tower (8th Floor), Ta-131 Gulshan - Badda Link Road, Gulshan, Dhaka-1212



shikhaloapp@gmail.com